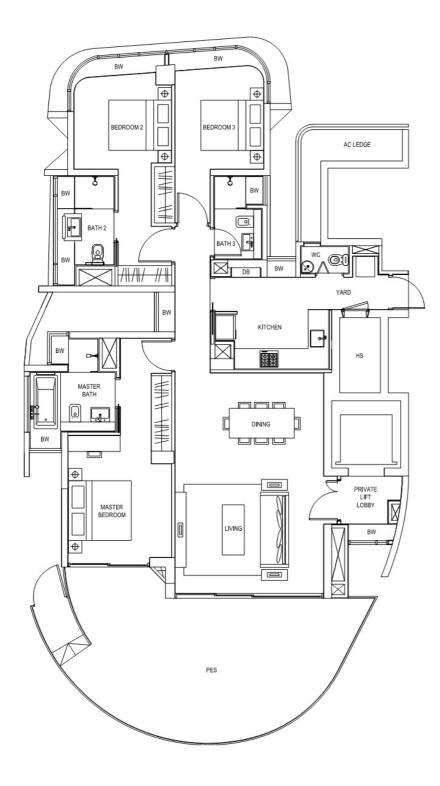

|                                 | 1  | TYPE A2g-2<br>193 sqm / 2,077 sqft |    | 1              |             |                                 | PENTHOUSE  TYPE P1, P2, P3, P4/P4: |

### TYPE A1g

177 sqm / 1,905 sqft (including PES of 43 sqm / 463 sqft) #01-12



## 3-BEDROOM TYPE A1

160 sqm / 1,722 sqft #02-12 to #16-12





### TYPE A2g-2

193 sqm / 2,077 sqft (including PES of 42 sqm / 452 sqft)

#01-07 (Mirror) #01-10 #01-11 (Mirror)

### TYPE A2g-3

183 sqm / 1,970 sqft (including PES of 32 sqm / 344 sqft) #01-06



Differences between Types A2g-2, A2g-3 are in the shape and sizes of the PES areas.

The rest of their layouts are otherwise identical.

# AC LEDGE (a) PRIVATE LIFT LOBBY BALCONY

## 3-BEDROOM TYPE A2

177 sqm / 1,905 sqft

#02-06 to #16-06 #02-07 to #15-07 (Mirror) #02-10 to #15-10 #02-11 to #16-11 (Mirror)



### **TYPE A3g**

175 sqm / 1,884 sqft (including PES of 44 sqm / 474 sqft) #01-08 (Mirror) #01-09



# 

BALCONY

PLANTER

## 3-BEDROOM TYPE A3

156 sqm / 1,679 sqft #02-08 to #15-08 (Mirror) #02-09 to #15-09



### TYPE B1g-1

245 sqm / 2,637 sqft (including PES of 49 sqm / 527 sqft) #01-05 (Mirror)

### TYPE B1g-2

250 sqm / 2,691 sqft (including PES of 54 sqm / 581 sqft) #01-17

# 4-BEDROOM (PES)

### **TYPE B2g**

252 sqm / 2,713 sqft (including PES of 54 sqm / 581 sqft) #01-