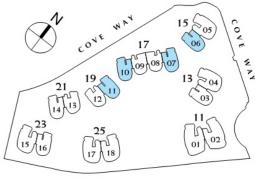

PE A2g-2<br>193 sqm / 2,077 sqft |    | 1              |             |                                 | PENTHOUSE  TYPE P1, P2, P3, P4/P4: |

### TYPE A1g

177 sqm / 1,905 sqft (including PES of 43 sqm / 463 sqft) #01-12



## 3-BEDROOM TYPE A1

160 sqm / 1,722 sqft #02-12 to #16-12





### TYPE A2g-2

193 sqm / 2,077 sqft (including PES of 42 sqm / 452 sqft)

#01-07 (Mirror) #01-10 #01-11 (Mirror)

### TYPE A2g-3

183 sqm / 1,970 sqft (including PES of 32 sqm / 344 sqft) #01-06



Differences between Types A2g-2, A2g-3 are in the shape and sizes of the PES areas.

The rest of their layouts are otherwise identical.

# AC LEDGE (a) PRIVATE LIFT LOBBY BALCONY

## 3-BEDROOM TYPE A2

177 sqm / 1,905 sqft

#02-06 to #16-06 #02-07 to #15-07 (Mirror) #02-10 to #15-10 #02-11 to #16-11 (Mirror)



### **TYPE A3g**

175 sqm / 1,884 sqft (including PES of 44 sqm / 474 sqft) #01-08 (Mirror) #01-09



# 

BALCONY

PLANTER

## 3-BEDROOM TYPE A3

156 sqm / 1,679 sqft #02-08 to #15-08 (Mirror) #02-09 to #15-09



### TYPE B1g-1

245 sqm / 2,637 sqft (including PES of 49 sqm / 527 sqft) #01-05 (Mirror)

### TYPE B1g-2

250 sqm / 2,691 sqft (including PES of 54 sqm / 581 sqft) #01-17

# 4-BEDROOM (PES)

### **TYPE B2g**

252 sqm / 2,713 sqft (including PES of 54 sqm / 581 sqft) #01-18 (Mirror)



Differences between Types B1g-1, B1g-2 and B2g are in the shape and sizes of the PES areas.

The rest of their layouts are otherwise identical.



## 4-BEDROOM TYPE B1

233 sqm / 2,508 sqft #02-05 to #16-05 (Mirror) #02-17 to #17-17

## 4-BEDROOM TYPE B2

235 sqm / 2,530 sqft #02-18 to #17-18 (Mir