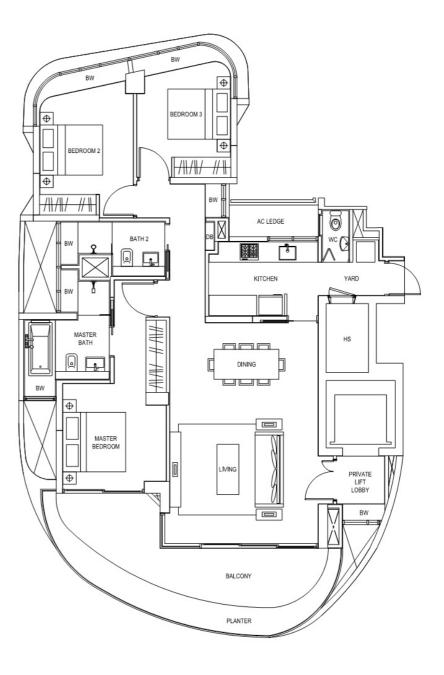

|                                 | 1  | TYPE A2g-2<br>193 sqm / 2,077 sqft |    | 1              |             |                                 | PENTHOUSE  TYPE P1, P2, P3, P4/P4: |

### TYPE A1g

177 sqm / 1,905 sqft (including PES of 43 sqm / 463 sqft) #01-12



## 3-BEDROOM TYPE A1

160 sqm / 1,722 sqft #02-12 to #16-12





### TYPE A2g-2

193 sqm / 2,077 sqft (including PES of 42 sqm / 452 sqft)

#01-07 (Mirror) #01-10 #01-11 (Mirror)

### TYPE A2g-3

183 sqm / 1,970 sqft (including PES of 32 sqm / 344 sqft) #01-06



Differences between Types A2g-2, A2g-3 are in the shape and sizes of the PES areas.

The rest of their layouts are otherwise identical.

# AC LEDGE (a) PRIVATE LIFT LOBBY BALCONY

## 3-BEDROOM TYPE A2

177 sqm / 1,905 sqft

#02-06 to #16-06 #02-07 to #15-07 (Mirror) #02-10 to #15-10 #02-11 to #16-11 (Mirror)



### **TYPE A3g**

175 sqm / 1,884 sqft (including PES of 44 sqm / 474 sqft) #01-08 (Mirror) #01-09



# 

BALCONY

PLANTER

## 3-BEDROOM TYPE A3

156 sqm / 1,679 sqft #02-08 to #15-08 (Mirror) #02-09 to #15-09



### TYPE B1g-1

245 sqm / 2,637 sqft (including PES of 49 sqm / 527 sqf