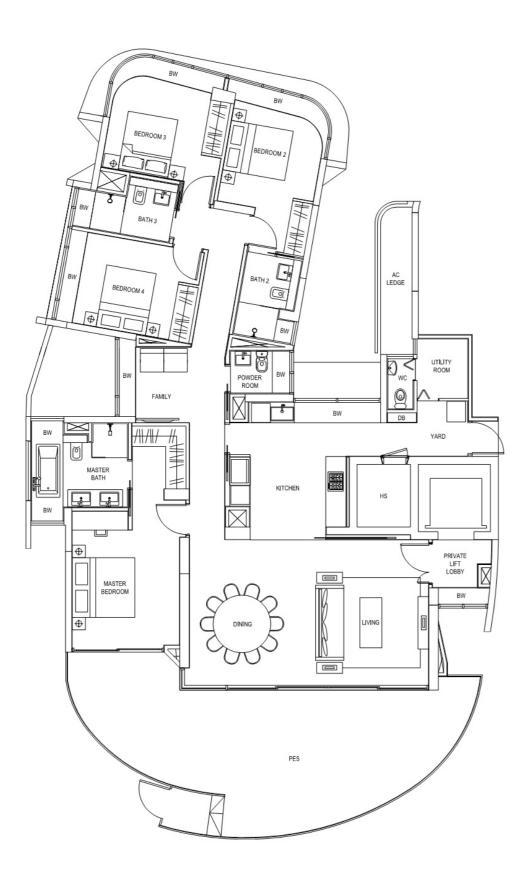

between Types A2g-2, A2g-3 are in the shape and sizes of the PES areas.

The rest of their layouts are otherwise identical.

# AC LEDGE (a) PRIVATE LIFT LOBBY BALCONY

## 3-BEDROOM TYPE A2

177 sqm / 1,905 sqft

#02-06 to #16-06 #02-07 to #15-07 (Mirror) #02-10 to #15-10 #02-11 to #16-11 (Mirror)



### **TYPE A3g**

175 sqm / 1,884 sqft (including PES of 44 sqm / 474 sqft) #01-08 (Mirror) #01-09



# 

BALCONY

PLANTER

## 3-BEDROOM TYPE A3

156 sqm / 1,679 sqft #02-08 to #15-08 (Mirror) #02-09 to #15-09



### TYPE B1g-1

245 sqm / 2,637 sqft (including PES of 49 sqm / 527 sqft) #01-05 (Mirror)

### TYPE B1g-2

250 sqm / 2,691 sqft (including PES of 54 sqm / 581 sqft) #01-17

# 4-BEDROOM (PES)

### **TYPE B2g**

252 sqm / 2,713 sqft (including PES of 54 sqm / 581 sqft) #01-18 (Mirror)



Differences between Types B1g-1, B1g-2 and B2g are in the shape and sizes of the PES areas.

The rest of their layouts are otherwise identical.



## 4-BEDROOM TYPE B1

233 sqm / 2,508 sqft #02-05 to #16-05 (Mirror) #02-17 to #17-17

## 4-BEDROOM TYPE B2

235 sqm / 2,530 sqft #02-18 to #17-18 (Mirror)





### **TYPE P1**

276 sqm / 2,971 sqft #17-12 (Mirror)



AC LEDGE

OPEN TERRACE

OPEN TERRACE

OPEN TERRACE

WAADROBE

WAADROBE

OPEN TERRACE

LOWER LEVEL UPPER LEVEL



### TYPE P2

315 sqm / 3,391 sqft #17-06 #16-07 (Mirror) #16-10 #17-11 (Mirror)



LOWER LEVEL



UPPER LEVEL



### **TYPE P3**

273 sqm / 2,939 sqft #16-08 (Mirror) #16-09





LOWER LEVEL UPPER LEVEL



### **TYPE P4**

430 sqm / 4,629 sqft #17-05 (Mirror) #18-17

### **TYPE P4a**

434 sqm / 4,672 sqft #18-18 (Mirro