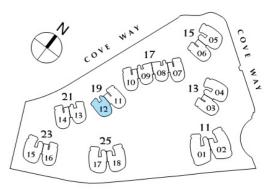

|                                 | 1  | TYPE A2g-2<br>193 sqm / 2,077 sqft |    | 1              |             |                                 | PENTHOUSE  TYPE P1, P2, P3, P4/P4: |

### TYPE A1g

177 sqm / 1,905 sqft (including PES of 43 sqm / 463 sqft) #01-12



## 3-BEDROOM TYPE A1

160 sqm / 1,722 sqft #02-12 to #16-12





### TYPE A2g-2

193 sqm / 2,077 sqft (including PES of 42 sqm / 452 sqft)

#01-07 (Mirror) #01-10 #01-11 (Mirror)

### TYPE A2g-3

183 sqm / 1,970 sqft (including PES of 32 sqm / 344 sqft) #01-06



Differences between Types A2g-2, A2g-3 are in the shape and sizes of the PES areas.

The rest of their layouts are otherwise identical.

# AC LEDGE (a) PRIVATE LIFT LOBBY BALCONY

## 3-BEDROOM TYPE A2

177 sqm / 1,905 sqft

#02-06 to #16-06 #02-07 to #15-07 (Mirror) #02-10 to #15-10 #02-11 to #16-11 (Mirror)



### **TYPE A3g**

175 sqm / 1,884 sqft (including PES of 44 sqm / 474 sqft) #01-08 (Mirror) #01-09



# 

BALCONY

PLANTER

## 3-BEDROOM TYPE A3

156 sqm / 1,679 sqft #02-08 to #15-08 (Mirror) #02-09 to #15-09



### TYPE B1g-1

245 sqm / 2,637 sqft (including PES of 49 sqm / 527 sqft)