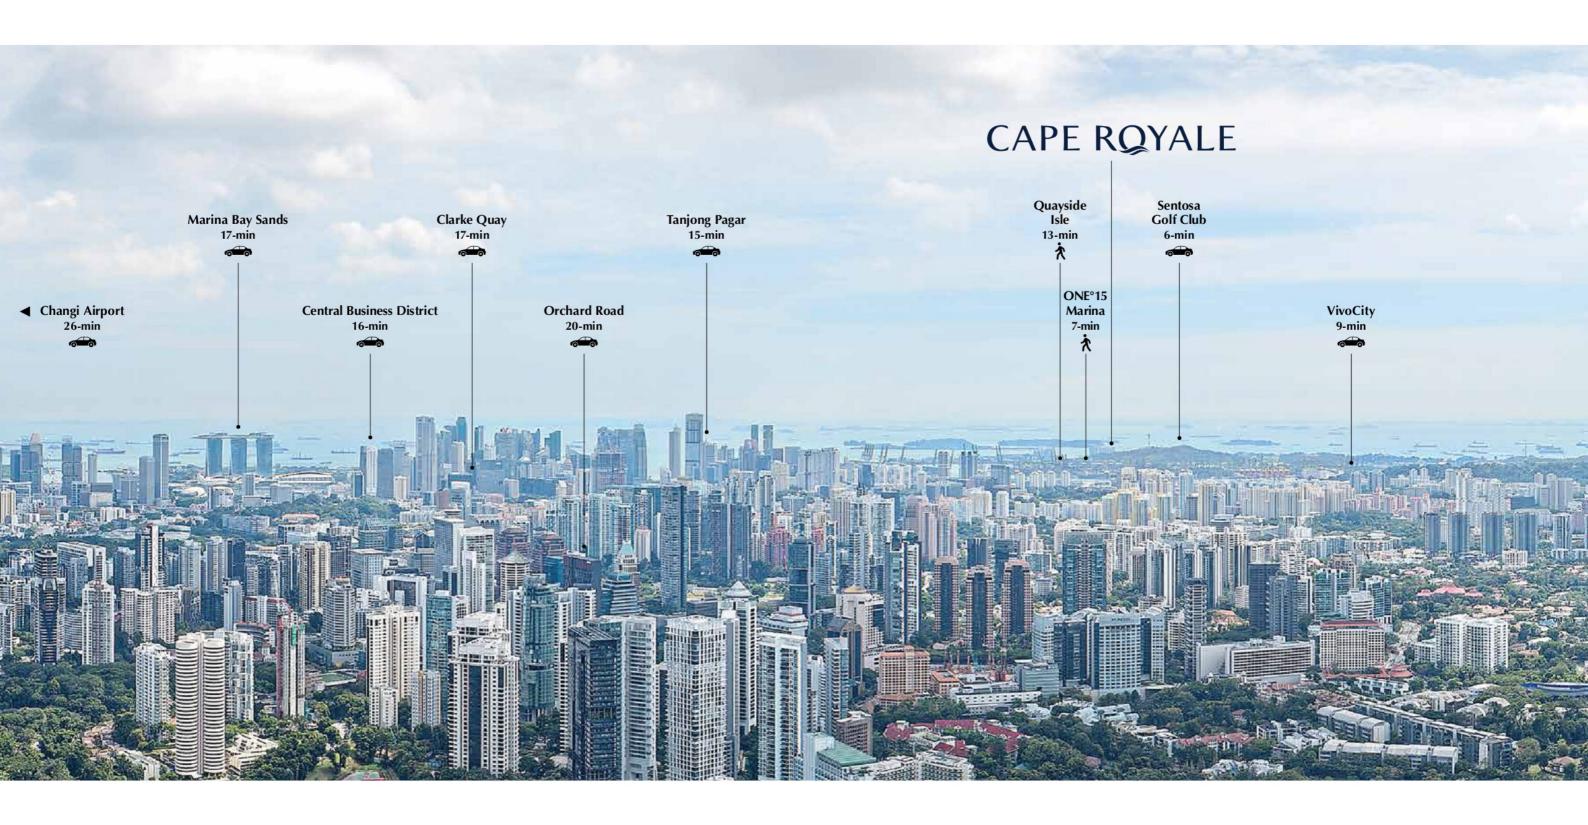

## An easy drive to landmark venues

While Cape Royale enjoys all the tranquility of waterfront living, popular Singapore business, commercial and lifestyle destinations lie just a short drive away.

### Easy access to island attractions and mainland destinations

of Singapore via the HarbourFront MRT station and the Sentosa Gateway which links the development to major expressways, the shopping and business districts as well as the Greater Southern Waterfront. At around 2,000 hectares, the Greater Southern Waterfront stretches from Marina East to Pasir Panjang. Following the relocation of all port terminals to Tuas, the land will be redeveloped to include lifestyle enclaves, coastal promenades, an extension of the CBD and new commercial areas to bring work places closer to home.

Go from the comforts of your home to Sentosa Cove's premier leisure destinations ONE°15 Marina and Quayside Isle in minutes, thanks to a resident-exclusive buggy service. From 'me' time to 'tee' time, the Sentosa Golf Club is just a short drive away. Spend the evening sipping a cocktail at the nearby Tanjong beach after a day filled with sun and fun.