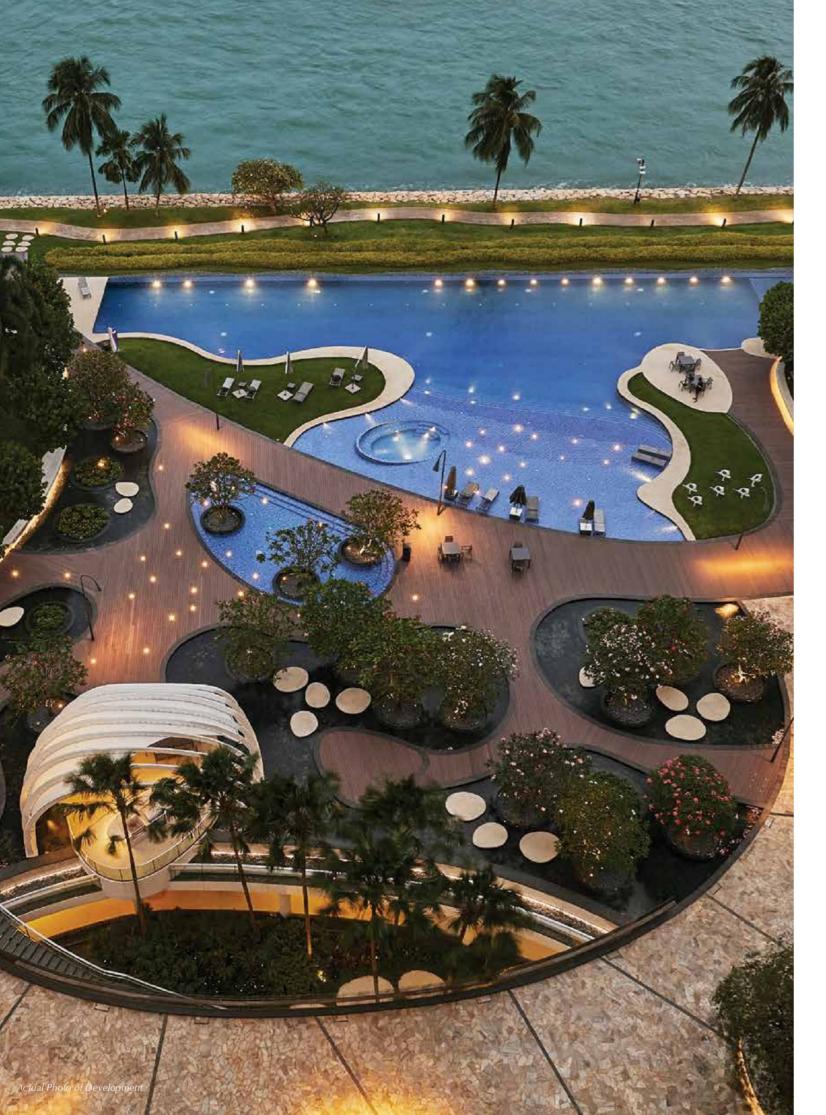

## Timeless views from the infinity pools

Indulge in a luxurious collection of water-themed facilities for the ultimate fun under the sun. The infinity edge of both the Ocean Pool and Serenity Pool offer spectacular views of the deep, blue sea while Jacuzzi Pods invite you to sit back and soak them in. The little ones can also look forward to a splashing good time in the Children's Wading Pool. Sensual Streams meander undisturbed, while exquisite sea-creature art, including Koi sculptures in the Koi Oasis, encapsulate nature's wonders in harmony with urban living.

# At Cape Royale, relaxation comes in various forms.

Take time out for peace and quiet at our two Relaxation Alcoves.

The Yoga Deck is the perfect place to stretch and perform your sun salutations. Entertain and bond over BBQ at the well-equipped Grill Pavilion. Or slow down for a leisurely stroll in our lush landscaped gardens.