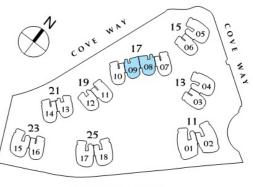

) #01-12



## 3-BEDROOM TYPE A1

160 sqm / 1,722 sqft #02-12 to #16-12





### TYPE A2g-2

193 sqm / 2,077 sqft (including PES of 42 sqm / 452 sqft)

#01-07 (Mirror) #01-10 #01-11 (Mirror)

### TYPE A2g-3

183 sqm / 1,970 sqft (including PES of 32 sqm / 344 sqft) #01-06



Differences between Types A2g-2, A2g-3 are in the shape and sizes of the PES areas.

The rest of their layouts are otherwise identical.

# AC LEDGE (a) PRIVATE LIFT LOBBY BALCONY

## 3-BEDROOM TYPE A2

177 sqm / 1,905 sqft

#02-06 to #16-06 #02-07 to #15-07 (Mirror) #02-10 to #15-10 #02-11 to #16-11 (Mirror)



### **TYPE A3g**

175 sqm / 1,884 sqft (including PES of 44 sqm / 474 sqft) #01-08 (Mirror) #01-09



# 

BALCONY

PLANTER

## 3-BEDROOM TYPE A3

156 sqm / 1,679 sqft #02-08 to #15-08 (Mirror) #02-09 to #15-09



### TYPE B1g-1

245 sqm / 2,637 sqft (including PES of 49 sqm / 527 sqft) #01-05 (Mirror)

### TYPE B1g-2

250 sqm / 2,691 sqft (including PES of 54 sqm / 581 sqft) #01-17

# 4-BEDROOM (PES)

### **TYPE B2g**

252 sqm / 2,713 sqft (including PES of 54 sqm / 581 sqft) #01-18 (Mirror)



Differences between Types B1g-1, B1g-2 and B2g are in the shape and sizes of the PES areas.

The rest of their layouts are otherwise identical.



## 4-BEDROOM TYPE B1

233 sqm / 2,508 sqft #02-05 to #16-05 (Mirror) #02-17 to #17-17

## 4-BEDROOM TYPE B2

235 sqm / 2,530 sqft #02-18 to #17-18 (Mirror)





### **TYPE P1**

276 sqm / 2,971 sqft #17-12 (Mirror)



AC LEDGE

OPEN TERRACE

OPEN TERRACE

OPEN TERRACE

WAADROBE

WAADROBE

OPEN TERRACE

LOWER LEVEL UPPER LEVEL



### TYPE P2

315 sqm / 3,391 sqft