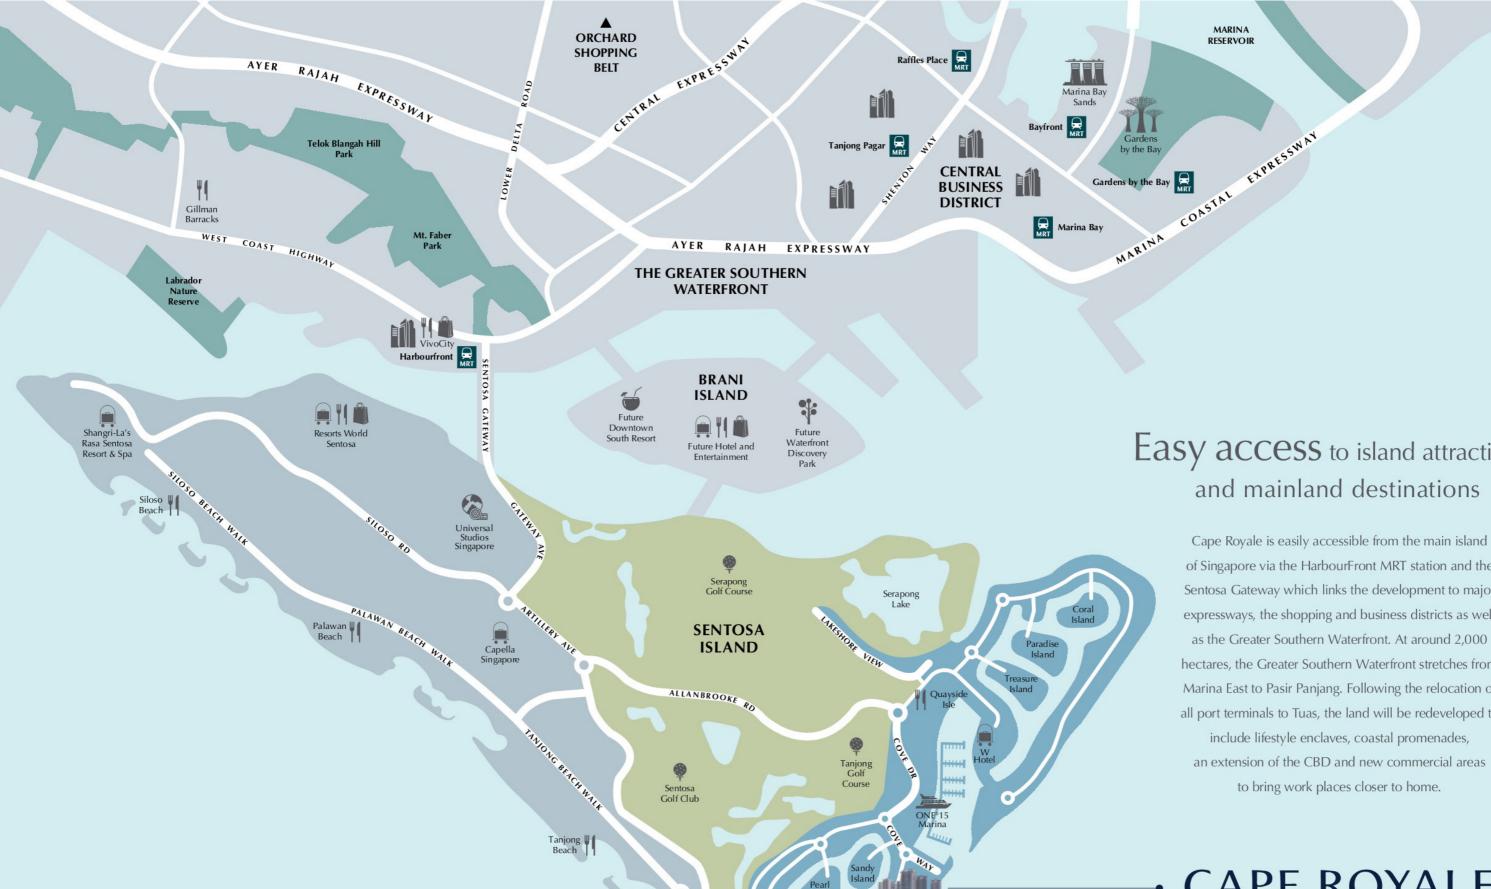

### Easy access to island attractions and mainland destinations

of Singapore via the HarbourFront MRT station and the Sentosa Gateway which links the development to major expressways, the shopping and business districts as well as the Greater Southern Waterfront. At around 2,000 hectares, the Greater Southern Waterfront stretches from Marina East to Pasir Panjang. Following the relocation of all port terminals to Tuas, the land will be redeveloped to include lifestyle enclaves, coastal promenades, an extension of the CBD and new commercial areas to bring work places closer to home.

## An easy drive to landmark venues

While Cape Royale enjoys all the tranquility of waterfront living, popular Singapore business, commercial and lifestyle destinations lie just a short drive away.

## On-island amenities within easy reach

Sentosa Golf Club, 6-min drive.

The Buggy - Your Island Buddy

Quayside Isle, 13-min walk.

ONE°15 Marina, 7-min walk.

Tanjong Beach, 7-min drive.

Shop for groceries at Sentosa Arrival Plaza, 10-min walk.

Go from the comforts of your home to Sentosa Cove's premier leisure destinations ONE°15 Marina and Quayside Isle in minutes, thanks to a resident-exclusive buggy service. From 'me' time to 'tee' time, the Sentosa Golf Club is just a short drive away. Spend the evening sipping a cocktail at the nearby Tanjong beach after a day filled with sun and fun.