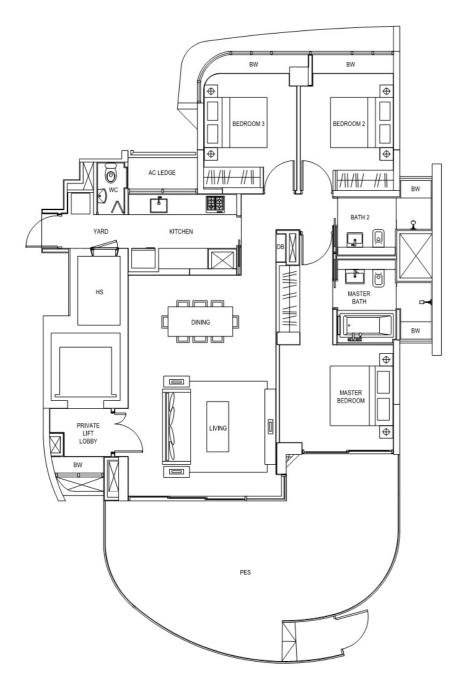

| PENTHOUSE  TYPE P1, P2, P3, P4/P4: |

### TYPE A1g

177 sqm / 1,905 sqft (including PES of 43 sqm / 463 sqft) #01-12



## 3-BEDROOM TYPE A1

160 sqm / 1,722 sqft #02-12 to #16-12





### TYPE A2g-2

193 sqm / 2,077 sqft (including PES of 42 sqm / 452 sqft)

#01-07 (Mirror) #01-10 #01-11 (Mirror)

### TYPE A2g-3

183 sqm / 1,970 sqft (including PES of 32 sqm / 344 sqft) #01-06



Differences between Types A2g-2, A2g-3 are in the shape and sizes of the PES areas.

The rest of their layouts are otherwise identical.

# AC LEDGE (a) PRIVATE LIFT LOBBY BALCONY

## 3-BEDROOM TYPE A2

177 sqm / 1,905 sqft

#02-06 to #16-06 #02-07 to #15-07 (Mirror) #02-10 to #15-10 #02-11 to #16-11 (Mirror)



### **TYPE A3g**

175 sqm / 1,884 sqft (including PES of 44 sqm / 474 sqft) #01-08 (Mirror) #01-09



# 

BALCONY

PLANTER

## 3-BEDROOM TYPE A3

156 sqm / 1,679 sqft #02-08 to #15-08 (Mirror) #02-09 to #15-09



### TYPE B1g-1

245 sqm / 2,637 sqft (including PES of 49 sqm / 527 sqft) #01-05 (Mirror)

### TYPE B1g-2

250 sqm / 2,691 sqft (including PES of 54 sqm / 581 sqft) #01-17

# 4-BEDROOM (PES)

### **TYPE B2g**

252 sqm / 2,713 sqft (including PES of 54 sqm / 581 sqft) #01-18 (Mirror)



Differences between Types B1g-1, B1g-2 and B2g are in the shape and sizes of the PES areas.

The rest of their layouts are otherwise identical.



## 4-BEDROOM TYPE B1

233 sqm / 2,508 sqft #02-05 to #16-05 (Mirror) #02-17 to #17-17

## 4-BEDROOM TYPE B2

235 sqm / 2,530 sqft #02-18 to #17-18 (Mirror)





### **TYPE P1**

276 sqm / 2,971 sqft #17-12 (Mirror)



AC LEDGE

OPEN TERRACE

OPEN TERRAC