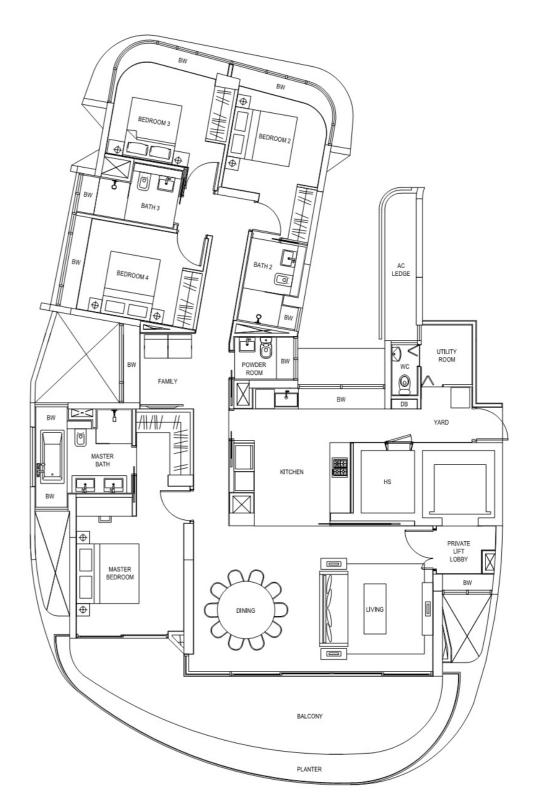

E LIFT LOBBY BALCONY

## 3-BEDROOM TYPE A2

177 sqm / 1,905 sqft

#02-06 to #16-06 #02-07 to #15-07 (Mirror) #02-10 to #15-10 #02-11 to #16-11 (Mirror)



### **TYPE A3g**

175 sqm / 1,884 sqft (including PES of 44 sqm / 474 sqft) #01-08 (Mirror) #01-09



# 

BALCONY

PLANTER

## 3-BEDROOM TYPE A3

156 sqm / 1,679 sqft #02-08 to #15-08 (Mirror) #02-09 to #15-09



### TYPE B1g-1

245 sqm / 2,637 sqft (including PES of 49 sqm / 527 sqft) #01-05 (Mirror)

### TYPE B1g-2

250 sqm / 2,691 sqft (including PES of 54 sqm / 581 sqft) #01-17

# 4-BEDROOM (PES)

### **TYPE B2g**

252 sqm / 2,713 sqft (including PES of 54 sqm / 581 sqft) #01-18 (Mirror)



Differences between Types B1g-1, B1g-2 and B2g are in the shape and sizes of the PES areas.

The rest of their layouts are otherwise identical.



## 4-BEDROOM TYPE B1

233 sqm / 2,508 sqft #02-05 to #16-05 (Mirror) #02-17 to #17-17

## 4-BEDROOM TYPE B2

235 sqm / 2,530 sqft #02-18 to #17-18 (Mirror)





### **TYPE P1**

276 sqm / 2,971 sqft #17-12 (Mirror)



AC LEDGE

OPEN TERRACE

OPEN TERRACE

OPEN TERRACE

WAADROBE

WAADROBE

OPEN TERRACE

LOWER LEVEL UPPER LEVEL



### TYPE P2

315 sqm / 3,391 sqft #17-06 #16-07 (Mirror) #16-10 #17-11 (Mirror)



LOWER LEVEL



UPPER LEVEL



### **TYPE P3**

273 sqm / 2,939 sqft #16-08 (Mirror) #16-09





LOWER LEVEL UPPER LEVEL



### **TYPE P4**

430 sqm / 4,629 sqft #17-05 (Mirror) #18-17

### **TYPE P4a**

434 sqm / 4,672 sqft #18-18 (Mirror)



Differences between Types P4 and P4a are in the shape and sizes of the a/c ledge areas.

The rest of their layouts are otherwise identical.