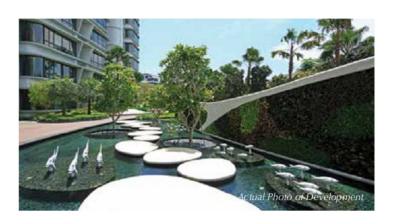

## Timeless views from the infinity pools

Indulge in a luxurious collection of water-themed facilities for the ultimate fun under the sun. The infinity edge of both the Ocean Pool and Serenity Pool offer spectacular views of the deep, blue sea while Jacuzzi Pods invite you to sit back and soak them in. The little ones can also look forward to a splashing good time in the Children's Wading Pool. Sensual Streams meander undisturbed, while exquisite sea-creature art, including Koi sculptures in the Koi Oasis, encapsulate nature's wonders in harmony with urban living.